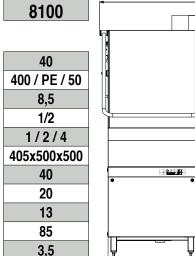

## Technical data

| Drain dimenstion                              | Ø mm         |
|-----------------------------------------------|--------------|
| Voltage                                       | Volt+E/Hz    |
| Connecting power (standart)                   | kW           |
| Water connection                              | R"           |
| Wash time                                     | Min.         |
| Wash area                                     | HxBxD        |
| Wash tank volume                              | Litre        |
| Rinse time                                    | apprx. sec.  |
| Rinse tank volume                             | apprx. litre |
| Rinse water temperature                       | apprx.°C     |
| Water consumption per wash/rinse apprx. litre |              |