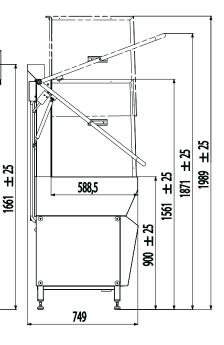

## There is always space for the new JEROS!

The robust JEROS-8100 will fit into the smallest of spaces, and in spite of its size it has a superb wash performance!

- ✓ Extended loading area
- ✓ With a width of 60 cm the machine will surley fit the existing table
- ✓ With fingertouch micro controller
- ✓ With automatic start
- ✓ With automatic opening of lid
- ✓ Integrated self-cleaning system with 85° degree C hot water
- ✓ With automatic soap dosage
- ✓ Integrated pumped rinse system
- ✓ Electrical outputs to switch extractor
- As option with insolated lid