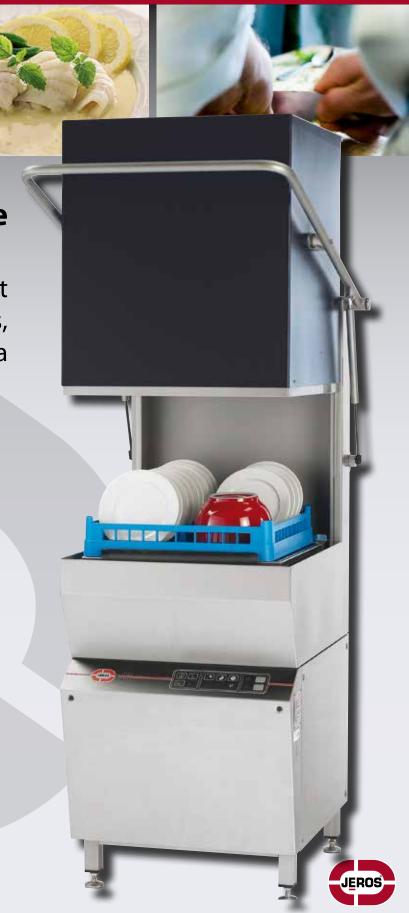

## JEROS 8100 Dish Washer

**Smarter Thinking - Smarter Solutions** 

## There is always space for the new JEROS!

The robust JEROS-8100 will fit into the smallest of spaces, and in spite of its size it has a superb wash performance!

- ✓ Extended loading area
- ✓ With a width of 60 cm the machine will surley fit the existing table
- ✓ With fingertouch micro controller
- ✓ With automatic start
- ✓ With automatic opening of lid
- ✓ Integrated self-cleaning system with 85° degree C hot water
- ✓ With automatic soap dosage
- ✓ Integrated pumped rinse system
- ✓ Electrical outputs to switch extractor
- As option with insolated lid

## There are a variety of reasons to choose a JEROS Dish Washer!

The 85° degrees C hot end rinse with a pressure pump ensures that the maximum hygiene is achieved without the use of Chemical Sanitant, Another Advantage is that the rinse is pumped and does not rely on mains water pressure.

A sensor operated detergent dosing system, minimum use of soap, heating elements with low energy consumption, small wash tank, and uniquely low use of water, ensures an optimum wash result and thereby also an environmentally safe wash.

3 pre-set wash cycles of 1 / 2 / 4 Minutes.

Meets HACCP and CE-requirements.